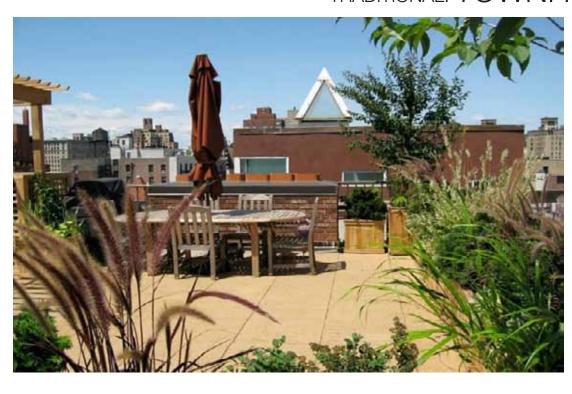

# TRADITIONAL: TOWNHOUSE LANDSCAPE DESIGN

Mocha Brown

Caramel Latte

Standish White

This "house in town" was the home of aristocrats during the social season of the year when they relocated from their country houses. The often wealthy Londoners enjoyed the terraced vistas of the townhouse. Now the vistas are yours to enjoy...at least while parliament is still in session. For more garden design ideas, visit: www.landscapingnetwork.com/garden-styles