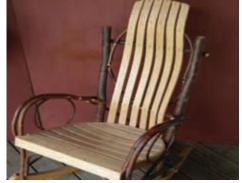

## **DECOR**

**MATERIALS** 

White Picket Fence

Bent Willow Furniture

Post & Rail White Fencing

Wood Tiles

Wishing Well

Painted Wood