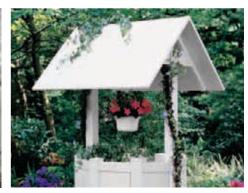

## **DECOR**

**MATERIALS** 

White Picket Fence

Bent Willow Furniture

Post & Rail White Fencing

Wood Tiles

Wishing Well

Painted Wood