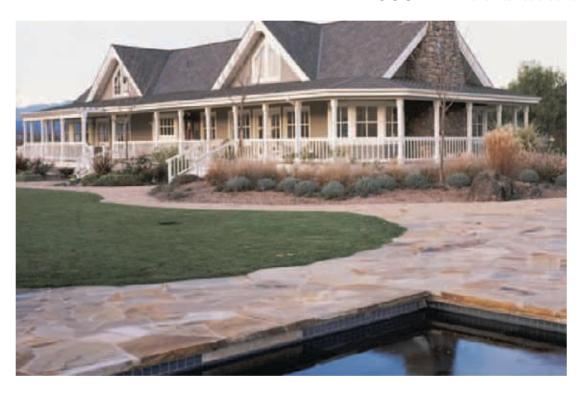

## COUNTRY: FARMHOUSE LANDSCAPE DESIGN

Soft Sky White Diamond

Warm and lovely days, lemonade, and picket fences are reminiscent of the country farmhouse. In the evenings, while you sip spirits on the lightly lit porch, you might hear the soft neigh of a horse. If you listen carefully, you just might hear John Walton call out, "Good night, John-Boy." For more garden design ideas, visit: www.landscapingnetwork.com/garden-styles